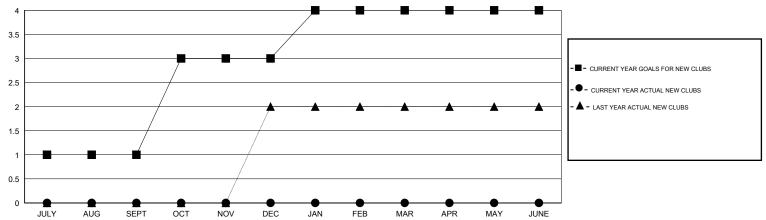

## GOALS AND ACTUAL NEW CLUBS CUMULATIVE

## District 4 L1

Results as of: 10/31/2015

 $\mathsf{GMT}\;\mathsf{CA}\;1$ 

|               |                  | Clubs             |                  |                  |                       |                    | Members                             |                    |                  |
|---------------|------------------|-------------------|------------------|------------------|-----------------------|--------------------|-------------------------------------|--------------------|------------------|
|               | RESUI            | LTS FOR 2015-2016 | <b>i</b>         |                  | RESULTS FOR 2015-2016 |                    |                                     |                    |                  |
| QUARTER       | NEW CLUB<br>GOAL | NEW CLUBS         | DROPPED<br>CLUBS | NET<br>GAIN/LOSS | QUARTER               | NEW MEMBER<br>GOAL | CHARTER AND<br>NEW MEMBERS<br>ADDED | DROPPED<br>MEMBERS | NET<br>GAIN/LOSS |
| JULY/AUG/SEPT | 1                | 0                 | 0                | 0                | JULY/AUG/SEPT         | 42                 | 42                                  | 31                 | 11               |
| OCT/NOV/DEC   | 2                | 0                 | 0                | 0                | OCT/NOV/DEC           | 74                 | 15                                  | 5                  | 10               |
| JAN/FEB/MAR   | 1                | 0                 | 0                | 0                | JAN/FEB/MAR           | 47                 | 0                                   | 0                  | 0                |
| APR/MAY/JUNE  | 0                | 0                 | 0                | 0                | APR/MAY/JUNE          | 25                 | 0                                   | 0                  | 0                |