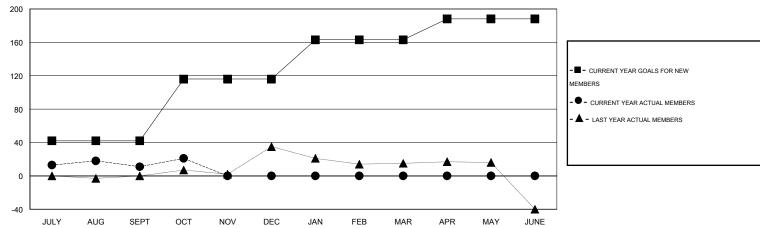

## GOALS AND ACTUAL MEMBERS CUMULATIVE

| DROPPED CLUBS: 0  DROPPED MEMBERS |    | 20 CLUBS OF 34 ADDED 1 OR MORE NEW MEMBERS | GENDER DISTRIBU<br>MALE<br>FEMALE | TION<br>481 (58.73%)<br>338 (41.27%) |     |
|-----------------------------------|----|--------------------------------------------|-----------------------------------|--------------------------------------|-----|
| DECEASED                          | 3  | CLICK HERE FOR HEALTH                      | FAMILY UNIT MEMBERS               |                                      | 144 |
| CLUB CANCELLED                    | 0  | ASSESSMENT DATA                            |                                   | 71                                   |     |
| OTHER                             | 33 |                                            | HEAD OF HOUSEHOLD                 | 71                                   |     |
| TOTAL                             | 36 |                                            | NON-HEAD OF HOUSEHOLI             | 73                                   |     |

## District 4 L1

Results as of: 10/31/2015

 $\mathsf{GMT}\;\mathsf{CA}\;1$ 

|               |                  | Clubs             |                  |                  |                       |                    | Members                             |                    |                  |
|---------------|------------------|-------------------|------------------|------------------|-----------------------|--------------------|-------------------------------------|--------------------|------------------|
|               | RESUI            | LTS FOR 2015-2016 | <b>i</b>         |                  | RESULTS FOR 2015-2016 |                    |                                     |                    |                  |
| QUARTER       | NEW CLUB<br>GOAL | NEW CLUBS         | DROPPED<br>CLUBS | NET<br>GAIN/LOSS | QUARTER               | NEW MEMBER<br>GOAL | CHARTER AND<br>NEW MEMBERS<br>ADDED | DROPPED<br>MEMBERS | NET<br>GAIN/LOSS |
| JULY/AUG/SEPT | 1                | 0                 | 0                | 0                | JULY/AUG/SEPT         | 42                 | 42                                  | 31                 | 11               |
| OCT/NOV/DEC   | 2                | 0                 | 0                | 0                | OCT/NOV/DEC           | 74                 | 15                                  | 5                  | 10               |
| JAN/FEB/MAR   | 1                | 0                 | 0                | 0                | JAN/FEB/MAR           | 47                 | 0                                   | 0                  | 0                |
| APR/MAY/JUNE  | 0                | 0                 | 0                | 0                | APR/MAY/JUNE          | 25                 | 0                                   | 0                  | 0                |